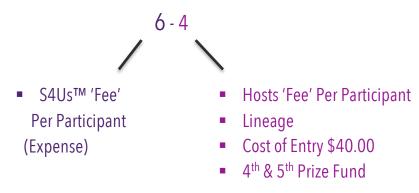

Scholarships 4 Us ® has three Cost of Entry Platforms: 6-4, 12-8 and 24-16. An Accredited Hosts will select The Platform when they create an event which will determine the ticket price. This uniformed system will ensure that The Program™ maintains its national standard for Student-Participants Earning and Savings Account.

## Cost of Entry Breakdown-

## **GOLDEN GUIDELINES**

| 25% - EXPENSE AND LINEAGE  | (\$10.00) |
|----------------------------|-----------|
| 25% - SAVINGS CONTRIBUTION | (\$10.00) |
| 50% - PRIZE FUND           | (\$20.00) |

Top 5 places accumulate prize funds based on the following percentages of the total money collected: