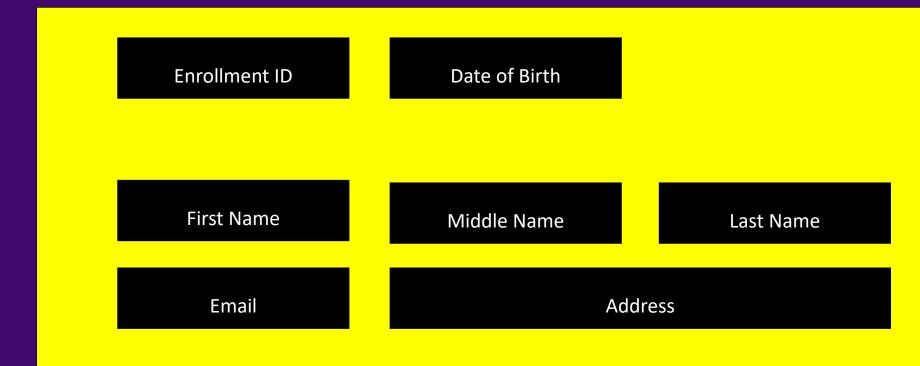

**ESA Account** 

Early Disbursement Request

Disbursement Request

Enrollment ID

Date of Birth

First Name

Middle Name

Last Name