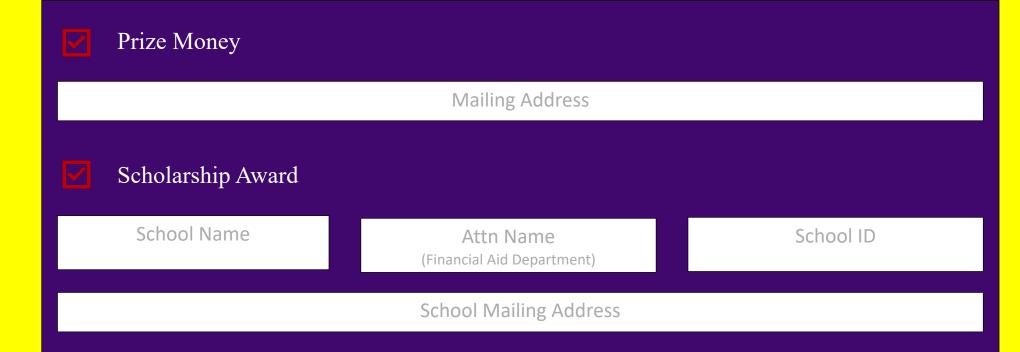

Email

Address

**ESA Account** 

Early Disbursement Request

Disbursement Request

I, Name , request my total Savings Contributions in the amount of and provide consent to have it mailed to the following address:

Address

I, Name , request my total total Prize Funds in the amount of and I am requesting my accumulated prize funds as:

Prize Money

a Scholarship Award

**ESA Account** 

Early Disbursement Request

**ESA Account** 