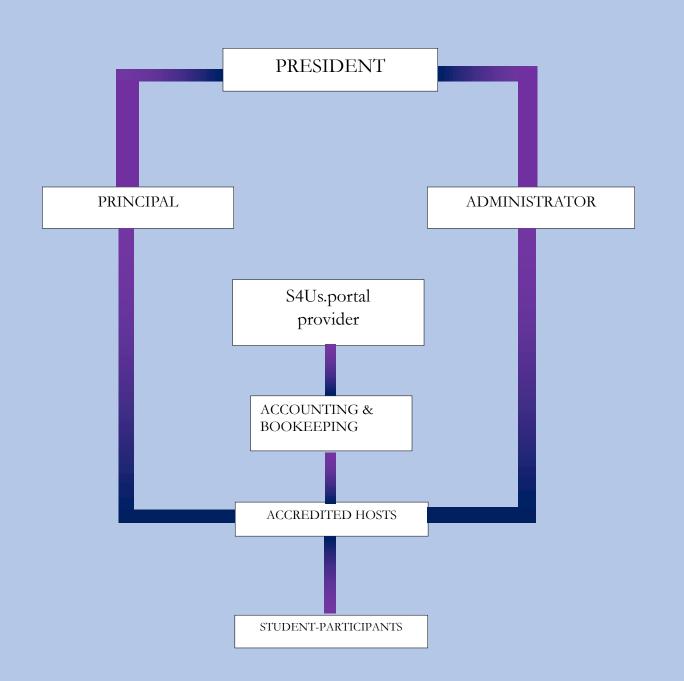

# The Scholarships 4 Us Portal...

The goal of the S4Us.portal is to have a national database to find every registered youth organization (Accredited Hosts) and have a link to their own website for Student-Participants to be able to view their upcoming local events. Within the portal, students will "Enroll," and youth organizations will "Register"- so Scholarships 4 Us can communicate directly with all our members. Each member must be assigned a unique ID known as a 'Student-participant's: Enrollment ID' and an 'Accredited Hosts ID.' Student-Participants will also be able to log-in to their account and submit the Disbursement Request of their ESA Funds. Accredited Hosts will also be able to keep track record of Student-Participants event participation scores (National Ratings<sup>TM</sup>) in all subcategories of events. A Parent, Legal Guardian or Authorized Representative must accompany a student at the time of enrollment.

#### Welcome to the **S4Us.portal**

The Scholarships 4 Us Portal is a national database to find every registered youth organization (Accredited Hosts) with a link to their own website for Student-Participants to be able to view their upcoming local events. All Accredited Events can be found on the Scholarships 4 Us website pages: The Arts, Sports, Esports. Within the portal, students will "Enroll," and "Youth Organizations" will register- so Scholarships 4 Us can communicate directly with all our members. Each member will be assigned a unique ID known as a 'Student-participant's: Enrollment ID' and an 'Accredited Hosts ID.' Accredited Hosts will be provided a payment process solution to be able to 'Close An Event' using a fillable form and submit the Lineage and ESA Funds directly to Scholarships 4 Us. Accredited Hosts will also be able to keep track record of Student-Participants event participation scores (National Ratings<sup>TM</sup>) in all subcategories of events. A Parent, Legal Guardian or Authorized Representative must accompany a student at the time of enrollment. Once all the questions have been answered you will be transferred to the scholarships4us.com/membership page to become a member of The Scholarships 4 Us Program using your assigned ID to have access to members-only pages.