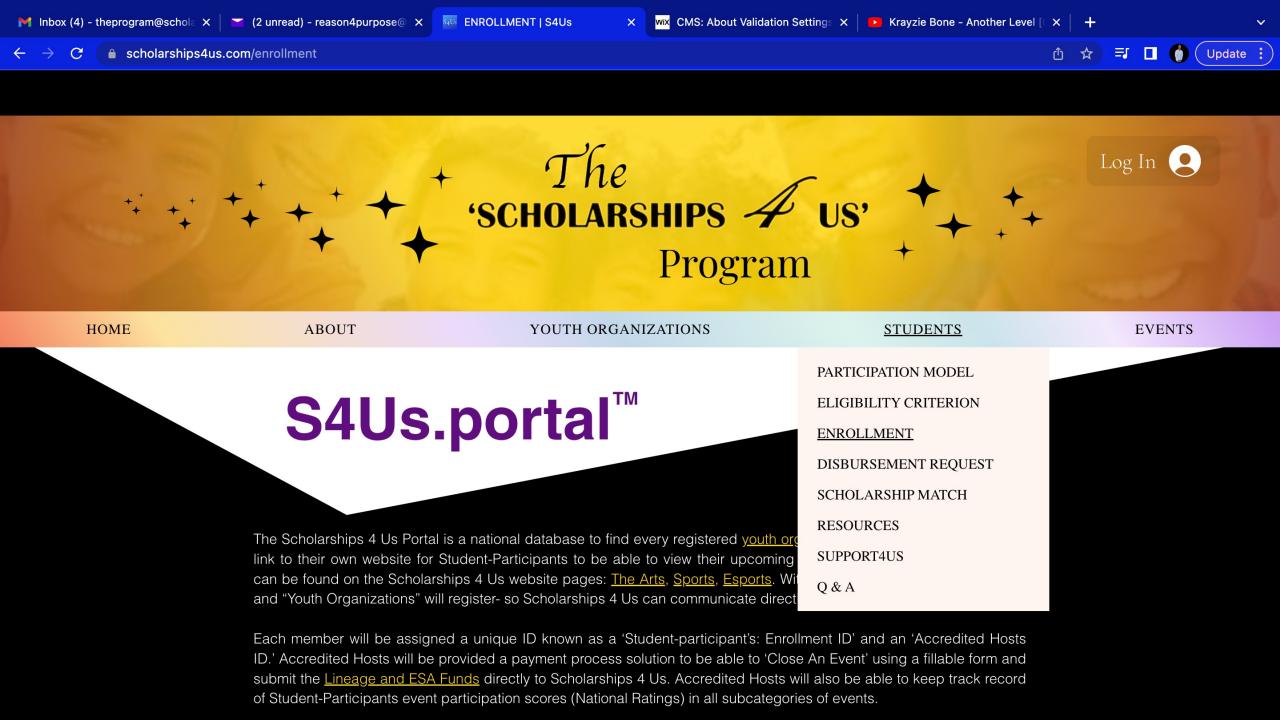

#### Welcome to the **S4Us.portal**

The Scholarships 4 Us Portal is a national database to find every registered youth organization (Accredited Hosts) with a link to their own website for Student-Participants to be able to view their upcoming local events. All Accredited Events can be found on the Scholarships 4 Us website pages: The Arts, Sports, Esports. Within the portal, students will "Enroll," and "Youth Organizations" will register- so Scholarships 4 Us can communicate directly with all our members. Each member will be assigned a unique ID known as a 'Student-participant's: Enrollment ID' and an 'Accredited Hosts ID.' Accredited Hosts will be provided a payment process solution to be able to 'Close An Event' using a fillable form and submit the Lineage and ESA Funds directly to Scholarships 4 Us. Accredited Hosts will also be able to keep track record of Student-Participants event participation scores (National Ratings<sup>TM</sup>) in all subcategories of events. A Parent, Legal Guardian or Authorized Representative must accompany a student at the time of enrollment. Once all the questions have been answered you will be transferred to the scholarships4us.com/membership page to become a member of The Scholarships 4 Us Program using your assigned ID to have access to members-only pages.