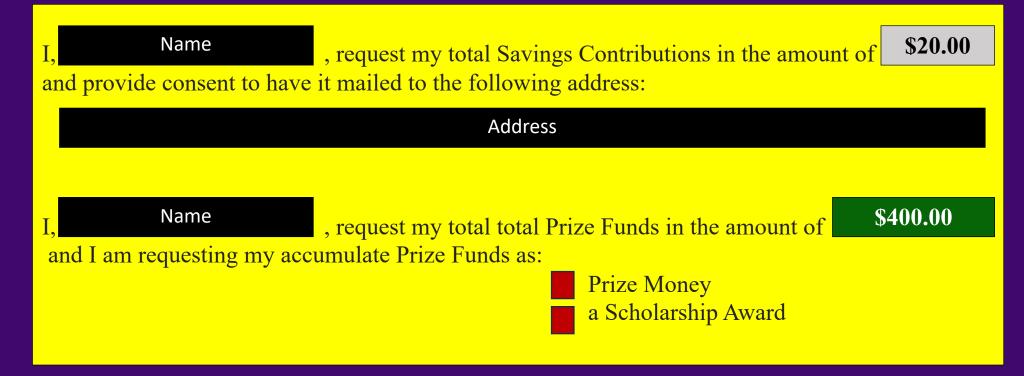

Email

Address

**ESA Account** 

Early Disbursement Request

Disbursement Request

I, Name , request my total Savings Contributions in the amount of and provide consent to have it mailed to the following address:

Address

I, Name , request my total total Prize Funds in the amount of and I am requesting my accumulated prize funds as:

Prize Money

a Scholarship Award

**ESA Account** 

Early Disbursement Request

**ESA Account** 