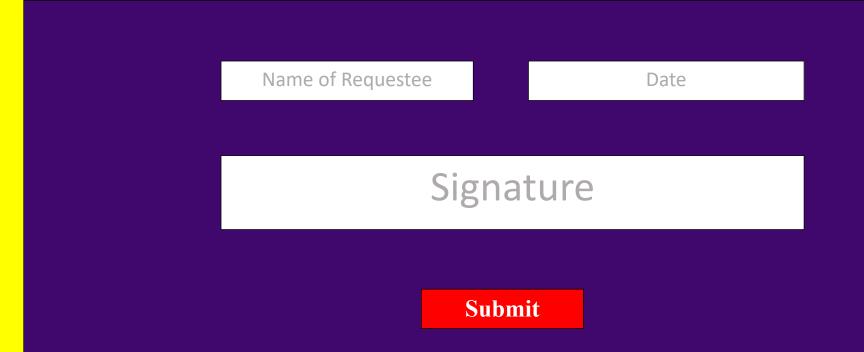

**ESA Account** 

Early Disbursement Request

Disbursement Request

Name of Requestee

Date

Signature

Submit

School Name: University of St. Thomas