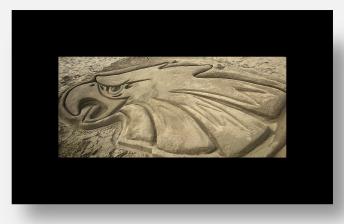

www.Scholarships4Us.com

## THE FOLLOWING GUIDELINES WILL BE USED TO DETERMINE PLACE FINISH

A 5-PERSON PANEL OF JUDGES WILL CONSISTS OF PERSONNEL THAT HAVE NO ASSOCIATION WITH THE STUDENT-PARTICIPANTS AND WILL USE THE FOLLOWING POINT SYSTEM WITH THE TIME MANAGED ON A DISPLAY CLOCK.

1 1.25 1.5. 1.75 2.0 2.25 2.5 2.75 3.0 3.25 3.5 3.75 4.0 4.25 4.5 4.75 5.0

- CREATIVITY
- DESIGN (MATCHING PHOTOGRAPH)
- DETAIL (SHAPE, LINES, AND SPACE)
- NEATNESS (SHARP RELIEF, BALANCED PROPORTIONS)
- TECHNIQUE (USE OF FORMS, DROP METHOD, SHAPING ETC.)

## MINIMUM POINTS: 25 | MAXIMUM POINTS: 125



EST: TBD



www.Scholarships4Us.com